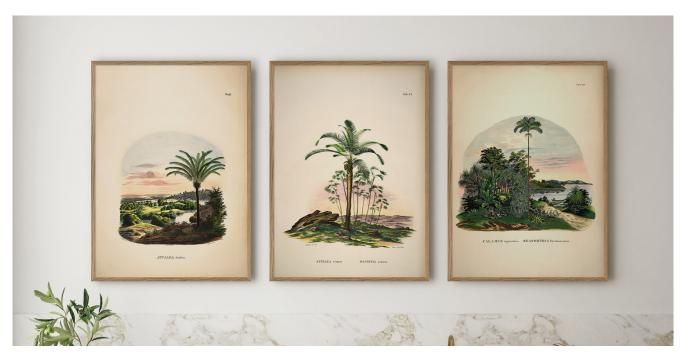

Design nos. **3128 3130 4611 EC002 3112** 

Pastel Colour Wall. A feel good mix of pastel colours.

Design nos. **3503 3538 3539** 

Tropical Wall. Group more Palmarum designs to create a tropical atmosphere.