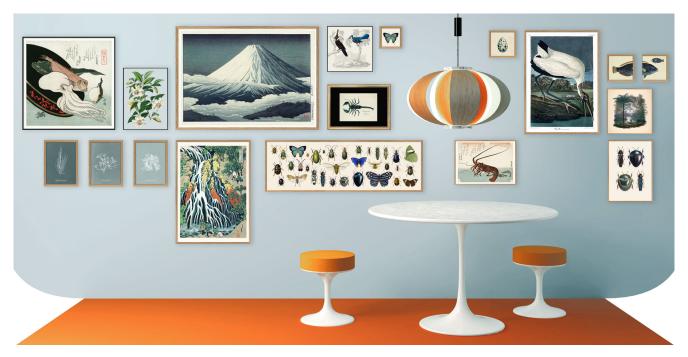

Design nos. 5901 2004 4822 4818 4009 6802 1902 6600 1401 1803

Blue Note Wall. Mix designs with same colours and calm imagery.

Design nos. 9102 2900H 8217 6402 SQ053 RC113 RC041 6506 6518

Birds on the wall. Group more bird prints for a true ornithological wall.