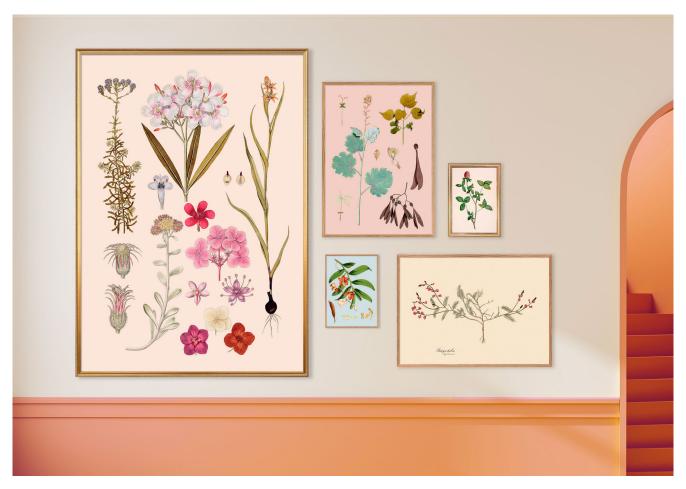

Design nos. SQ050 5408 RC026 3616 SQ092-093 5405 3608 6101 3403 6504 5414 RC191 RC034 RC101 5410

Natural History Wall. Mix designs with both botanical and animals for an eclectic look.

Design nos. 4802 RC192 RC193 RC194 4614 4809 4806 6700 D009 5501 SQ169 SQ074 4801 SQ074 6516 SQ047-048