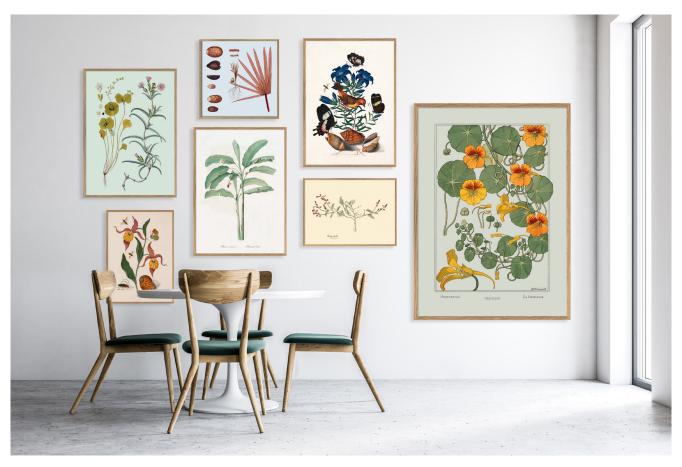

Botanical Wall. Mix designs with different background colours for a contemporary look.

Design nos. **8214 5810 SQ153 2926L 2926R 3507 3603 3714 6101 2923 3403 3101 2404 3608 3502** 

Design nos. **3912 7903 3900 5610 5611 4007 3906 SQ193 7900 5600 RC080** 