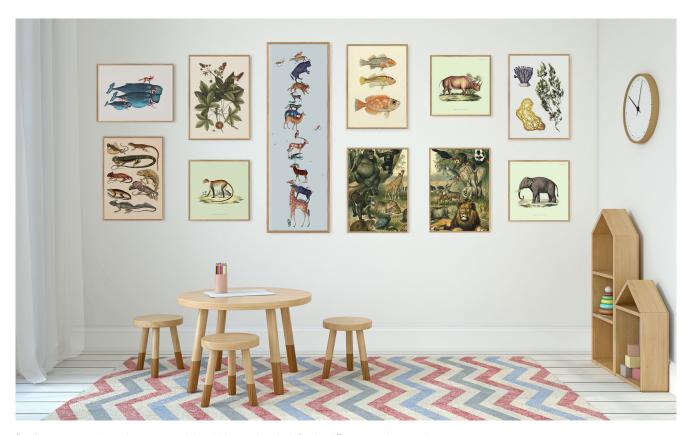

Design nos. SQ050 5408 RC026 3616 SQ092-093 5405 3608 6101 3403 6504 5414 RC191 RC034 RC101 5410

Natural History Wall. Mix designs with both botanical and animals for an eclectic look.

Design nos. 4802 RC192 RC193 RC194 4614 4809 4806 6700 D009 5501 SQ169 SQ074 4801 SQ074 6516 SQ047-048