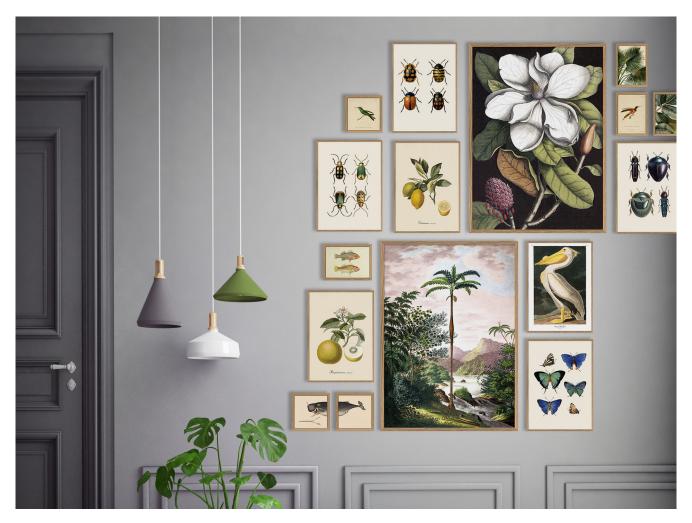

Design nos. SQ050 5408 RC026 3616 SQ092-093 5405 3608 6101 3403 6504 5414 RC191 RC034 RC101 5410

Natural History Wall. Mix designs with both botanical and animals for an eclectic look.

Design nos. 4802 RC192 RC193 RC194 4614 4809 4806 6700 D009 5501 SQ169 SQ074 4801 SQ074 6516 SQ047-048