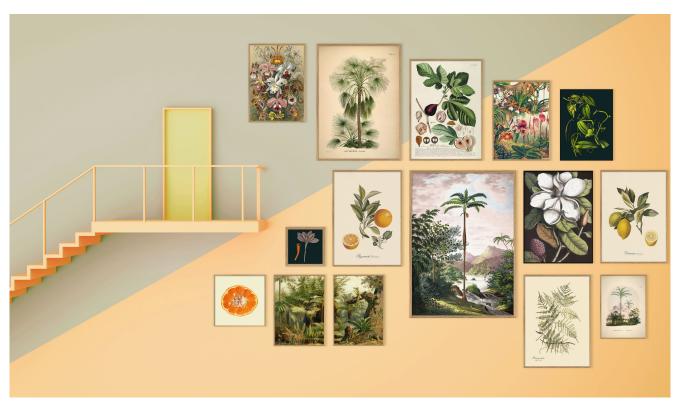

Design nos. **3128 3130 4611 EC002 3112** 

Pastel Colour Wall. A feel good mix of pastel colours.

Design nos. **3503 3538 3539** 

Tropical Wall. Group more Palmarum designs to create a tropical atmosphere.