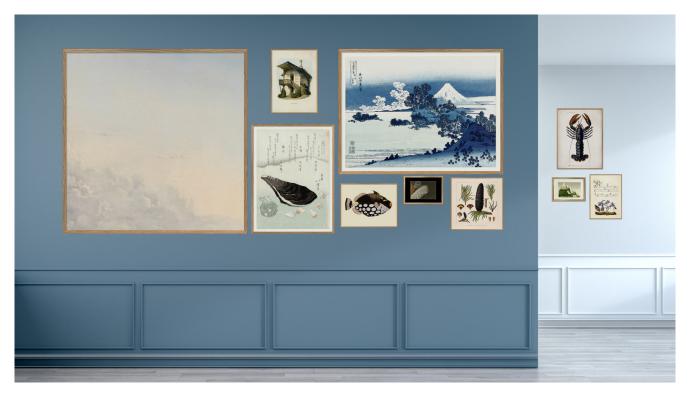

Design nos. 5901 2004 4822 4818 4009 6802 1902 6600 1401 1803

Blue Note Wall. Mix designs with same colours and calm imagery.

Design nos. 9102 2900H 8217 6402 SQ053 RC113 RC041 6506 6518

Birds on the wall. Group more bird prints for a true ornithological wall.