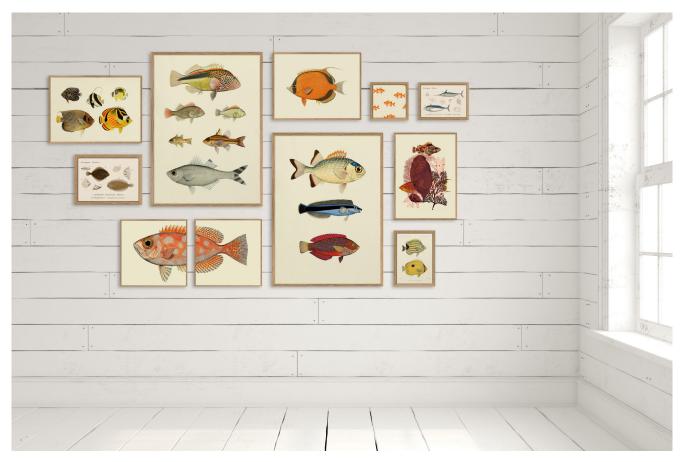

A Wall of Fish. Mix designs from beneath the surface for a maritime look.

Design nos. 1303 5107 3409 5002 6301 3901 2910L 2910R 5005 2202 5000

Animal Galore. Create your own ZOO with the animals you love.