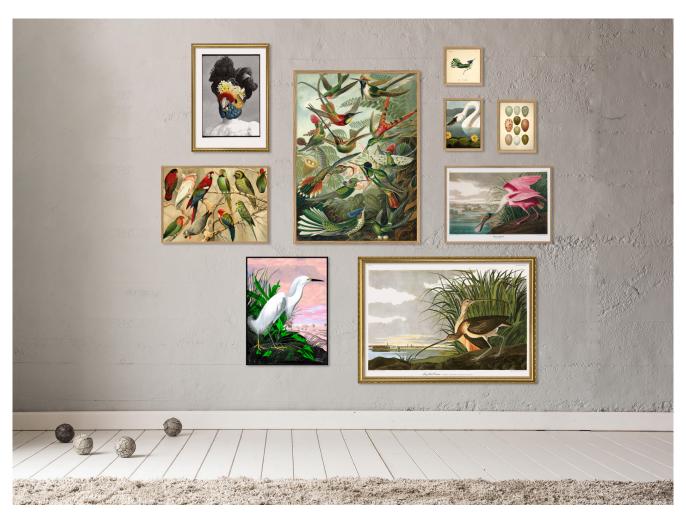

Design nos. 5901 2004 4822 4818 4009 6802 1902 6600 1401 1803

Blue Note Wall. Mix designs with same colours and calm imagery.

Design nos. 9102 2900H 8217 6402 SQ053 RC113 RC041 6506 6518

Birds on the wall. Group more bird prints for a true ornithological wall.