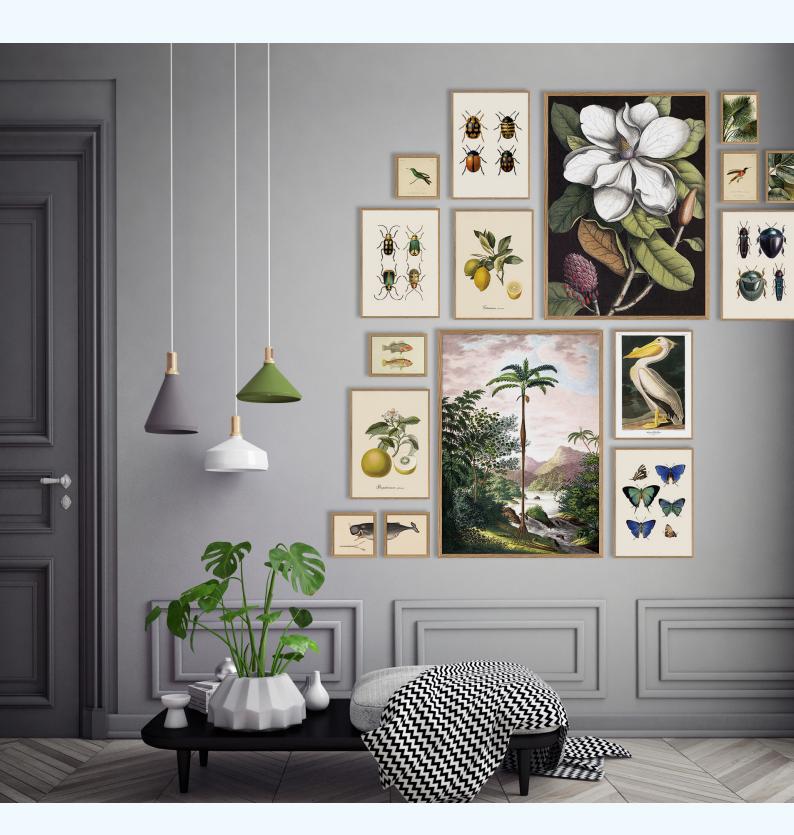

Design nos. SQ050 5408 RC026 3616 SQ092-093 5405 3608 6101 3403 6504 5414 RC191 RC034 RC101 5410

Natural History Wall. Mix designs with both botanical and animals for an eclectic look.

Design nos. 4802 RC192 RC193 RC194 4614 4809 4806 6700 D009 5501 SQ169 SQ074 4801 SQ074 6516 SQ047-048